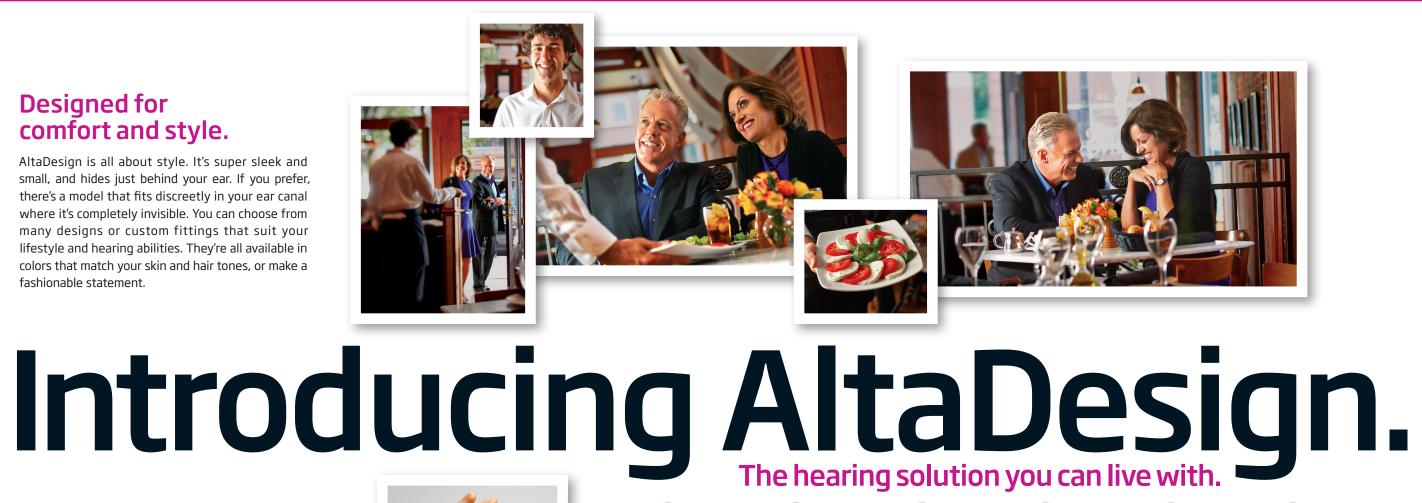

### **Designed for** comfort and style.

AltaDesign is all about style. It's super sleek and small, and hides just behind your ear. If you prefer, there's a model that fits discreetly in your ear canal where it's completely invisible. You can choose from many designs or custom fittings that suit your lifestyle and hearing abilities. They're all available in colors that match your skin and hair tones, or make a fashionable statement.

## Live life to the fullest.

With AltaDesign, you can enjoy all that life has to offer. Feel free to go out on the town. Join in the conversation with friends, family and co-workers. Talk and listen on the phone. Or just sit back and relax with your favorite music or television show. AltaDesign lets you hear more clearly and more naturally. Anywhere. Anytime. And that's something you can really live with.