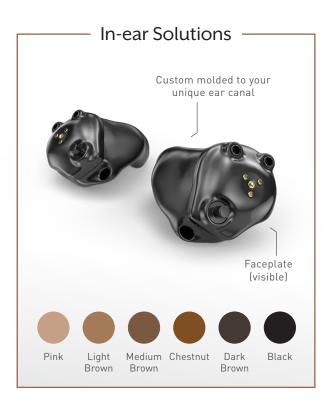

### Custom. Convenient. Comfortable.

Meet the world's first custom rechargeable hearing aids. Custom means the hearing aid is custom molded to fit your unique ear canal comfortably and securely. Multiple color options allow you to be discreet or show off your new in-ear device.

Our new charger fits all custom hearing aids and provides up to 24 hours of power in a single charge.