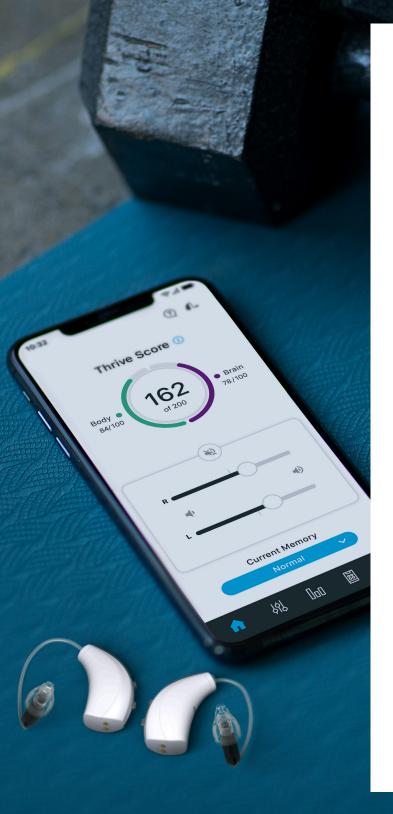

#### Better tracking accuracy

The ear is the best place to track health and fitness data. Livio Edge AI provides you with that advantage.

### **Body Tracking**

Staying active is key to staying healthy. Tracking steps and movement has been shown to inspire continuing or increasing activity.

### **Brain Tracking**

A healthy social life can reduce stress and prevent depression, leading to better brain health. Monitoring hearing aid use and engagement can encourage more social interaction.

### Easy personalized control

The Thrive Hearing Control app works seamlessly with Livio Edge AI to give you complete control of your hearing aids. Change settings easily, quickly adjust volume, create customized memories and stream music or phone calls with the touch of a button.