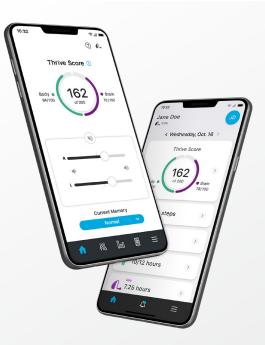

### Easy personalized control

The Thrive Hearing Control app works seamlessly with Livio Edge AI to give you complete control of your hearing aids. Change settings easily, quickly adjust volume, create customized memories and stream music or phone calls with the touch of a button.

# And that's just the beginning

The Thrive Hearing Control app delivers many powerful features that are easy to use and will help you manage your health and access useful information.

# Maintain your independence

Thrive Care provides peace of mind to those you choose to share information with while helping you feel confident and independent.

With Thrive Care, you can share helpful information like your physical activity, hearing aid usage, and social engagement with pre-selected people. You decide what to share from your Thrive Hearing Control app. Exclusive to Livio Edge AI hearing aids.