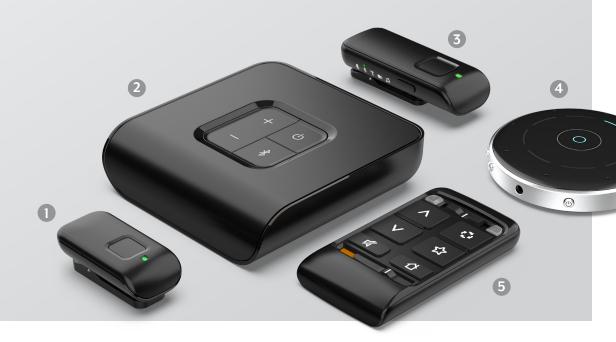

### Reconnect with what matters most

Sleek, wireless accessories stream the sounds you love directly to your Livio Edge AI hearing aids. Enjoy your favorite music, TV shows and phone calls with excellent sound quality.

#### 1. Mini Remote Microphone

Enjoy one-on-one conversations in noisy environments by clipping it to your conversation partner's clothing.

#### 2. TV Streamer

Easily stream audio from your TV or other electronic audio source directly to your hearing aids.

#### 3. Remote Microphone +

Enables easy audio streaming and one-on-one conversations in noisy environments.

#### 4. Table Microphone

Make group settings easy with eight built-in microphones that stream the primary speaker's voice to your hearing aids.

#### 5. Remote

Easily control memory and volume, mute your hearing aids and turn other special features on and off.

Livio, Healthable, Thrive, the Thrive logo, Thrive Care, the Thrive Care logo and the Starkey logo are trademarks of Starkey Laboratories, Inc.