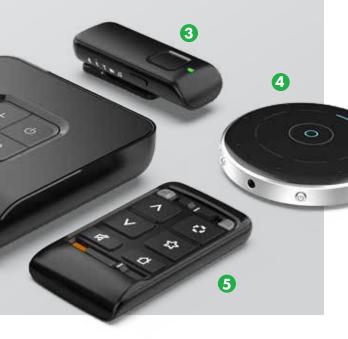

#### 1. Mini Remote Microphone

Enjoy one-on-one conversations in noisy environments by clipping it to your conversation partner's clothing.

#### 2. TV Streamer

Easily stream audio from your TV or other electronic audio source directly to your hearing aids.

#### 3. Remote Microphone +

Enables easy audio streaming and one-onone conversations in noisy environments.

#### 4. Table Microphone

Make group settings easy with eight built-in microphones that stream the primary speaker's voice to your hearing aids.

#### 5. Remote

Easily control memory and volume, mute your hearing aids and turn other special features on and off.