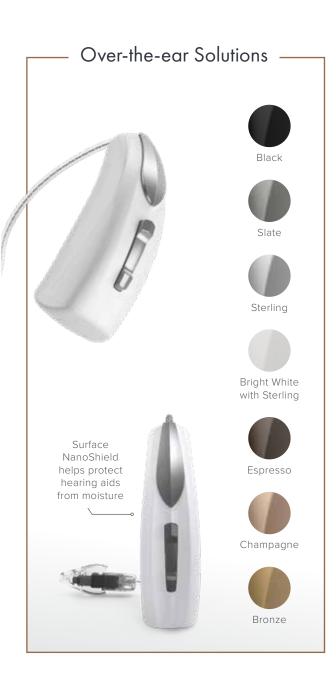

## Defining technology's leading edge

We've reinvented the hearing aid with integrated sensors and artificial intelligence to empower you with life-changing features and sound performance. It's just the beginning of our continuous effort to deliver the best hearing health solutions with the most advanced technologies.

# Give yourself an edge

With Esentia Edge AI, the power of artificial intelligence is at your fingertips, giving you neverbefore-possible, next-generation sound performance in the most challenging listening environments.