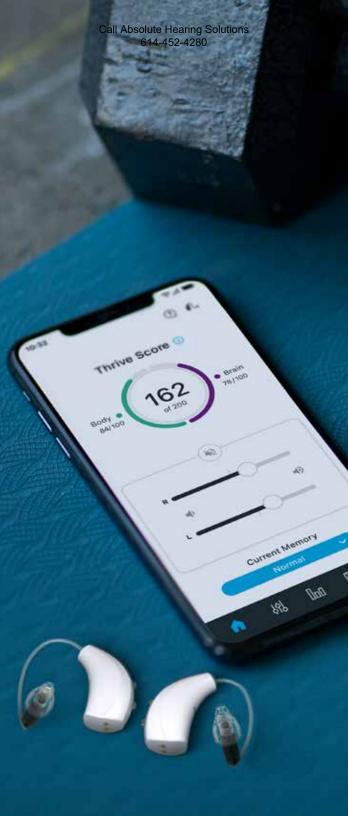

# And that's just the beginning

The Thrive Hearing Control app delivers many powerful features that are easy to use and will help you manage your health and access useful information.

# Call Absolute Hearing Solutions 614-452-4280 Thrive Score Thrive Score

# Maintain your independence

Thrive Care provides peace of mind to those you choose to share information with while helping you feel confident and independent.

With Thrive Care, you can share helpful information like your physical activity, hearing aid usage, and social engagement with pre-selected people. You decide what to share from your Thrive Hearing Control app. Exclusive to Esentia Edge Al hearing aids.

#### **Body Tracking**

Staying active is key to staying healthy. Tracking steps and movement has been shown to inspire continuing or increasing activity.

#### **Brain Tracking**

A healthy social life can reduce stress and prevent depression, leading to better brain health. Monitoring hearing aid use and engagement can encourage more social interaction.

#### **Fall Detection and Alerts**

Designed to help you stay independent, falls can be detected and alert messages sent to selected contacts.