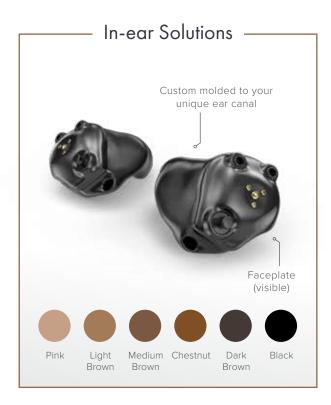

## Custom. Convenient. Comfortable.

Meet the world's first custom rechargeable hearing aids. Custom means the hearing aid is custom molded to fit your unique ear canal comfortably and securely. Multiple color options allow you to be discreet or show off your new in-ear device.