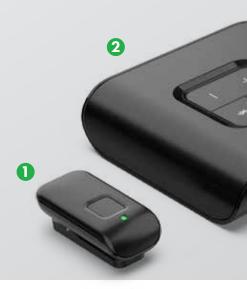

#### 1. Mini Remote Microphone

Enjoy one-on-one conversations in noisy environments by clipping it to your conversation partner's clothing.

#### 2. TV Streamer

Easily stream audio from your TV or other electronic audio source directly to your hearing aids.