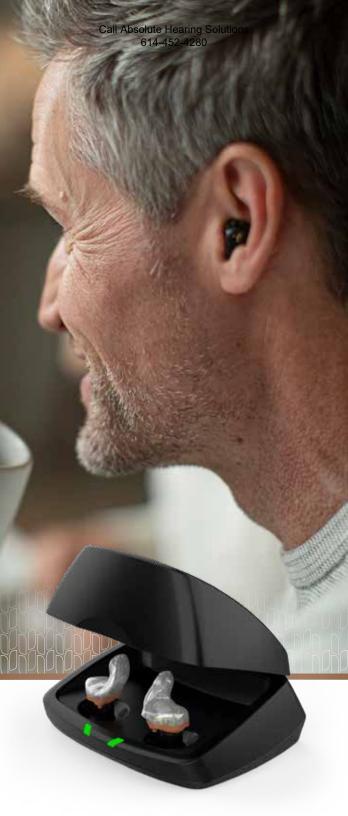

#### **Personalized Power**

The world's first custom-molded rechargeable hearing aids give you discreet, comfortable and convenient options.

## Custom. Convenient. Comfortable.

Meet the world's first custom rechargeable hearing aids. Custom means the hearing aid is custom molded to fit your unique ear canal comfortably and securely. Multiple color options allow you to be discreet or show off your new in-ear device.

Our new charger fits all custom hearing aids and provides up to 24 hours of power in a single charge.