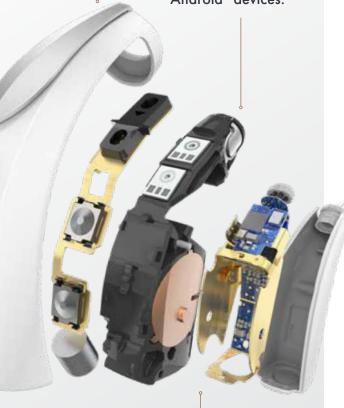

## Defining technology's leading edge

We've reinvented the hearing aid with integrated sensors and artificial intelligence to empower you with life-changing features and sound performance. It's just the beginning of our continuous effort to deliver the best hearing health solutions with the most advanced technologies.

#### **Built-in Artificial Intelligence**

Esentia Edge Al gives you an edge over other hearing aids with powerful artificial intelligence in every device.

### esentia Edge Al

Esentia Edge Al takes our industryleading sound performance to new heights, providing you with instantaneous adjustments for the most challenging listening situations.

With a simple tap, the artificial intelligence inside the hearing aids scans the environment and makes changes on the spot to help you when you need it most. This next-generation sound processing is only available through Esentia Edge AI.